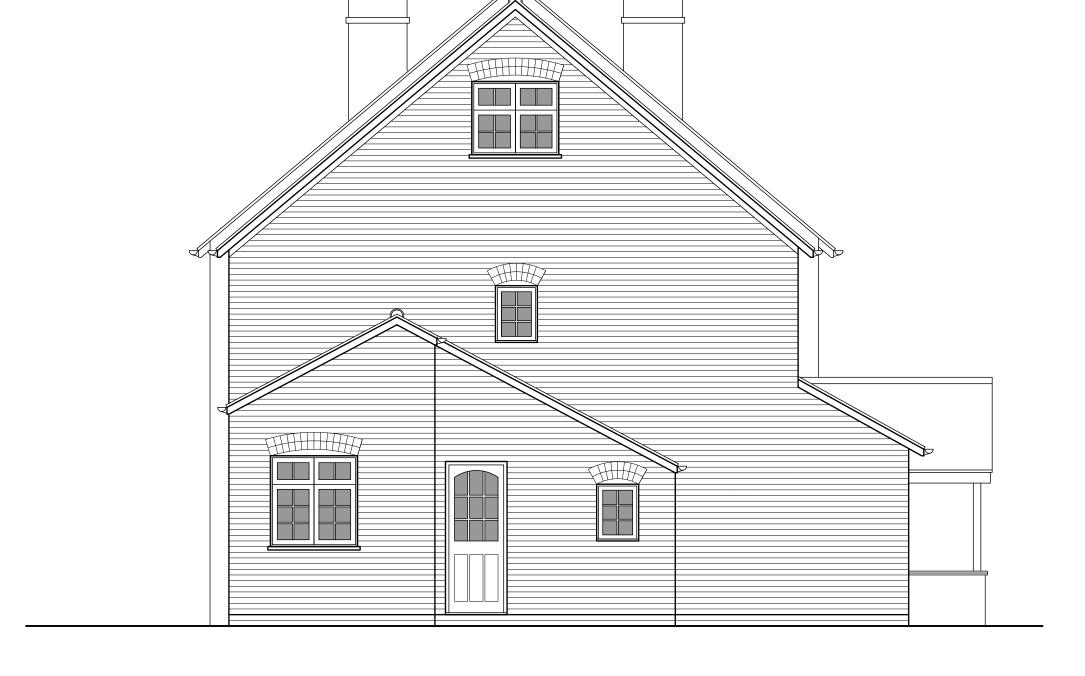

PROPOSED SIDE ELEVATION

2 Budges Cottages
Keephatch Rd, Wokingham
Frank Button
Fred Warren
disatty titls
Proposed Side
Elevation

圃

vivii, colonyarchitects, cos colony architects to thos undertoken this survey and prepared this drowing to a level of occusion, commensurate with the color indicated on the attacking, any dimensions who called a think of the think of the color indicated in the attacking the think drowing to under the color of the co 2 Budges Cottage:
Keephatch Rd, Wokinghan
Fred Warren
drawting title
Sketch Views