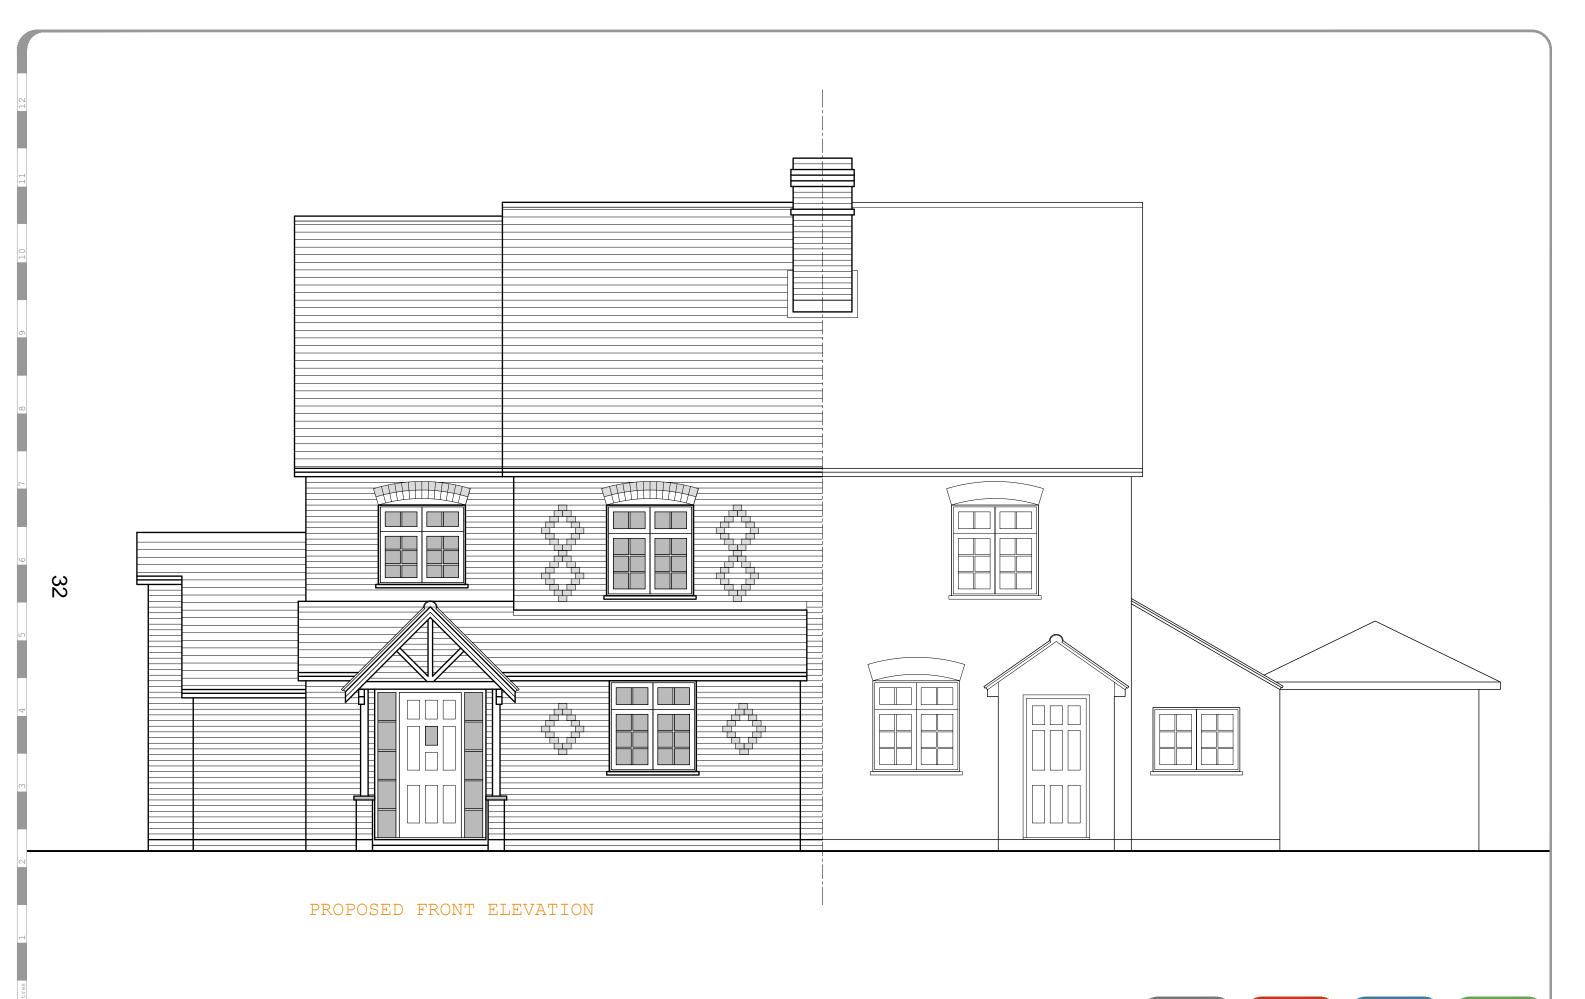

2 Budges Cottages
Keephatch Rd, Wokingham
Fred Warren
dassting titls
Proposed Front
Elevation

project drawing number revision 341 04-01 
June 2017 planning scale size author checked 1:50 A3 AJR EGM

colony
architects
RIBA W