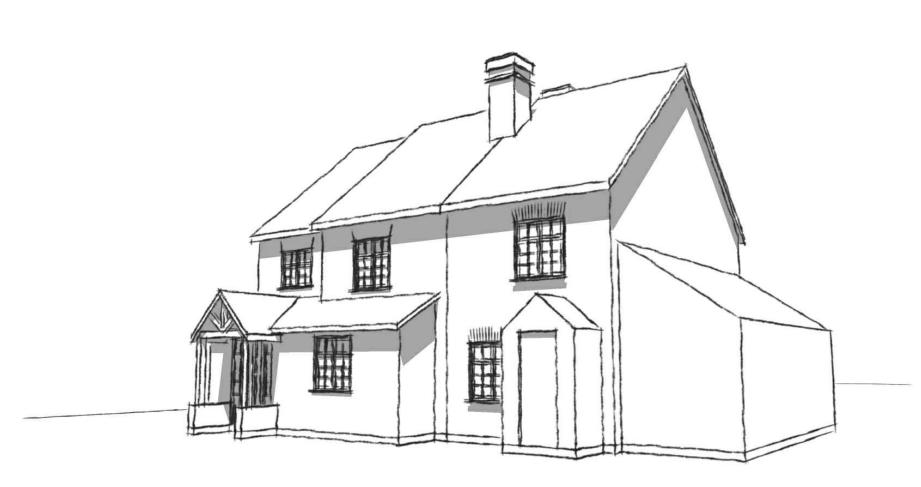

PROPOSED SIDE ELEVATION

2 Budges Cottages
Keephatch Rd, Wokingham
Frank Button
Fred Warren
disatty titls
Proposed Side
Elevation

圃

vivii, colonyarchitects, cos colony architects to thos undertoken this survey and prepared this drowing to a level of occusion, commensurate with the color indicated on the attacking, any dimensions who called a think of the think of the color indicated in the attacking the think drowing to under the color of the co 2 Budges Cottage:
Keephatch Rd, Wokinghan
Fred Warren
drawting title
Sketch Views